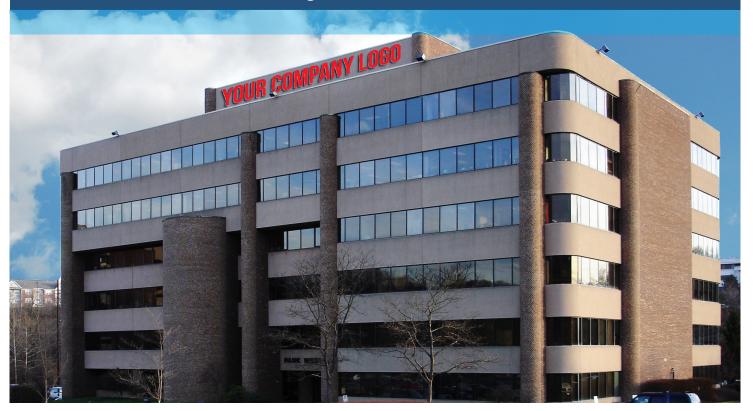

# PARK WEST TWO

2000 Cliff Mine Road, Pittsburgh, PA 15275

### From ± 4,600 SF to 16,000 SF Entire 6th floor is available

- Company sign displayed on building for entire top floor lease
- Free parking in recently re-sealed and expanded lot (5/1000 sf)
- Fitness room/ shower facilities for tenant's exclusive use on-site
- Key card system provides security and 24/7 access
- Security cameras in lobby and stairwellS
- Experienced on-site management provides ongoing support and timely response to tenants' requests
- Tenant improvement allowances and space planning services are available