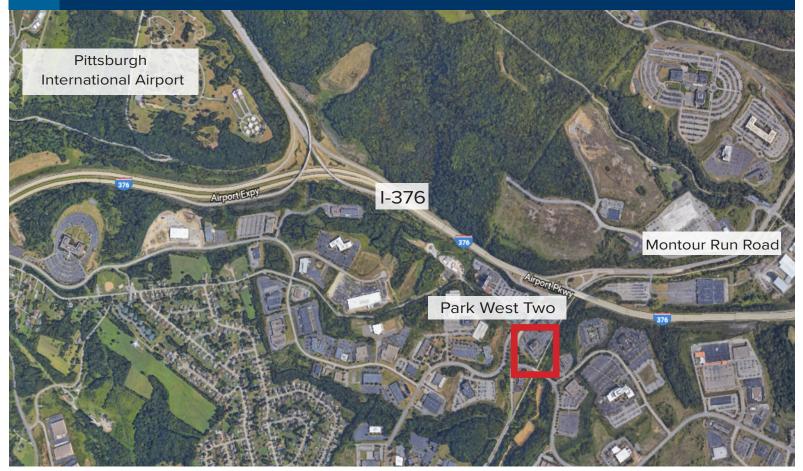

### **LOCATION HIGHLIGHTS**

- Excellent location off the Parkway West (I-376), approximately 3 mi. east of the Pittsburgh International Airport and 12mi. from Pittsburgh's Central Business District
- Just minutes from Robinson Town Center, the Mall at Robinson and The Pointe at North Fayette
- Sits along the Montour Trail, which was named PA's Trail of the Year (2017) by the Department of Conservation and Natural Resources