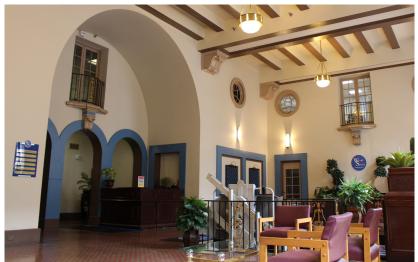

## FOURTH FLOOR - 9,435 SF PROPERTY HIGHLIGHTS

- Property has been updated with many upgrades, such as the HVAC system, elevators and facade
- Secure building with 24/7 tenant access
- Sprinkler system
- ADA compliant
- Common area conference room
- On-site management
- Nearly 2,000 public parking spaces available within a 3-block radius