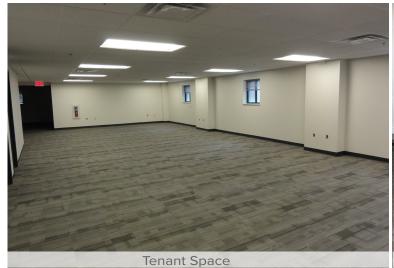

## FOURTH FLOOR - 9,435 SF PROPERTY HIGHLIGHTS

- Property has been updated with many upgrades, such as the HVAC system, elevators and facade
- Secure building with 24/7 tenant access
- Sprinkler system
- ADA compliant
- Common area conference room
- On-site management
- Nearly 2,000 public parking spaces available within a 3-block radius