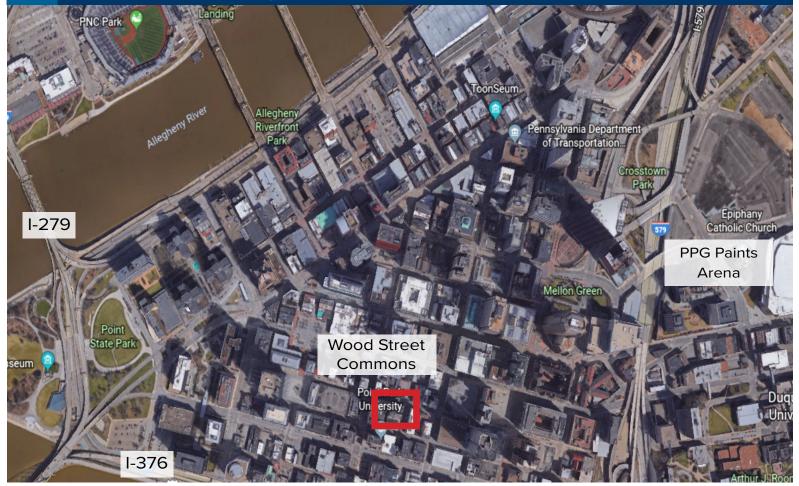

## **LOCATION HIGHLIGHTS**

- Location allows easy access in and out of the city
- Great CBD location along the developing Wood St. Corridor
- Within walking distance to Market Square, Point State Park, Cultural District attractions, and many of downtown's retail and dining establishments