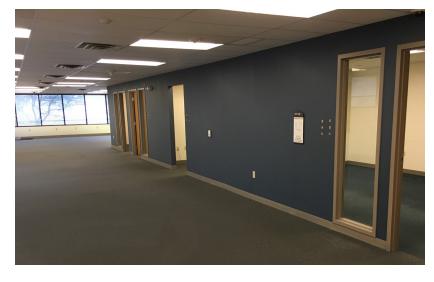

## 12,345 sf of office/flex space available

- Single-story office building consisting of 12,345 sf of flex space
- Includes dock door access
- Close proximity to Marcellus Shale activity
- Ample free parking is available, with space for approximately 60 vehicles
- 24/7 access
- On-site management