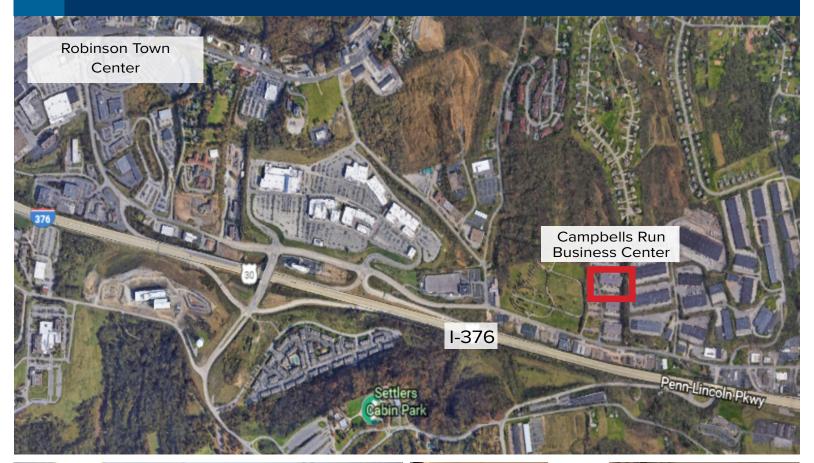

## **LOCATION HIGHLIGHTS**

- Situated conveniently between Pittsburgh International Airport and downtown Pittsburgh (approx. 10 miles from each)
- Excellent visibility from I-376, with easy access to many other major highways
- Right down the street from Settler's Ridge shopping plaza, and minutes from Robinson Town Centre, the Mall at Robinson and the Pointe at North Fayette