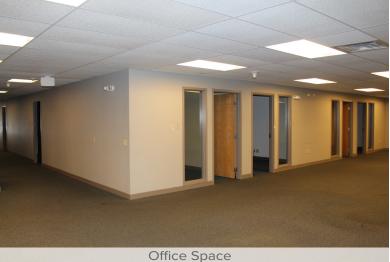

## 12,345 sf of office/flex space available

- Single-story office building consisting of 12,345 sf of flex space
- Includes dock door access
- Close proximity to Marcellus Shale activity
- Ample free parking is available, with space for approximately 60 vehicles
- 24/7 access
- On-site management