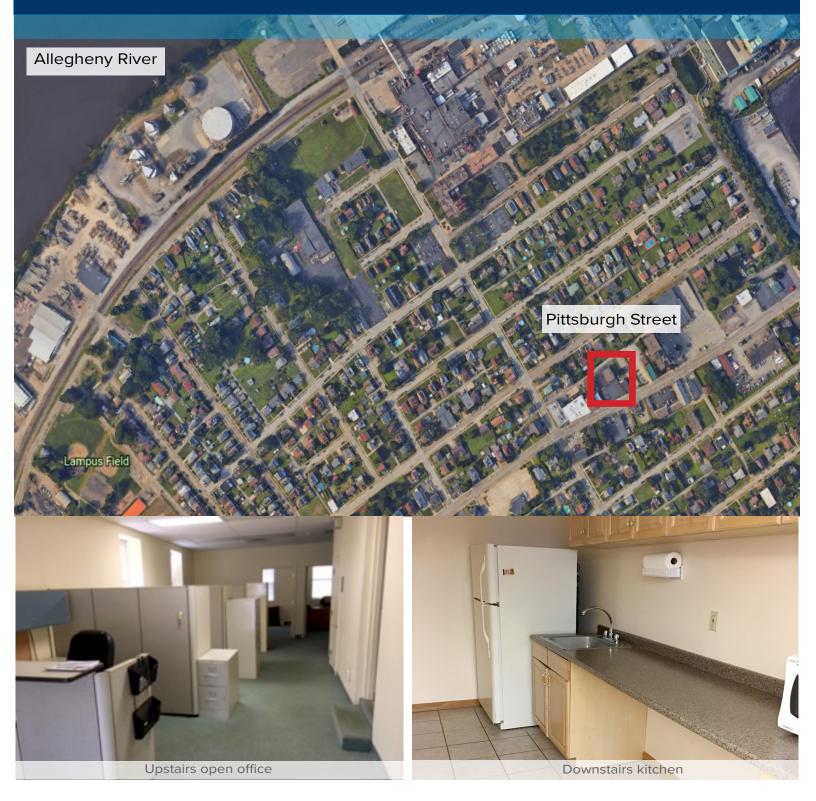

### PROPERTY HIGHLIGHTS ± 4,200 SF available

- Located in the quaint town of Springdale with convenient access to Route 28 and the PA Turnpike.
- Nicely updated office space includes kitchen and rest rooms on each floor.
- Can be subdivided to 2,500 sf
- Commercial zoning
- 21 Off street parking spaces
- Furniture Available

# LOCATION HIGHLIGHTS

- Located just off of Route 28 and PA Turnpike
- 15 minutes to Waterworks Mall
- Minutes away from Pittsburgh Mills Mall and restaurants

This statement, with the data it contains, is given with the understanding that all negotiations regarding the lease or purchase of the property described herein shall be channeled through this office.