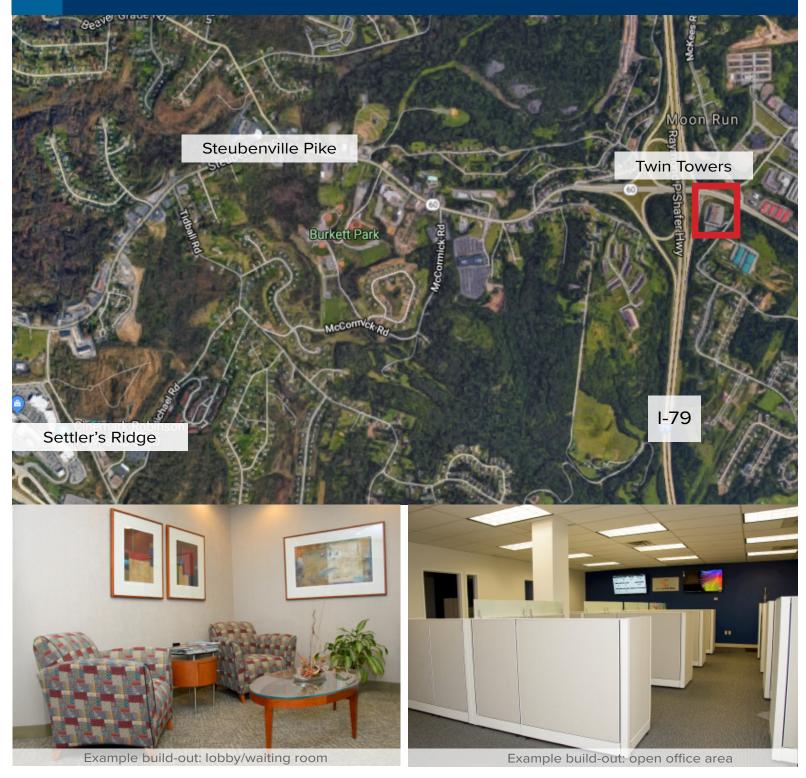

## **LOCATION HIGHLIGHTS**

- Located on Route 60 at the Crafton/Robinson exit of I-79
- Easy access to I-79 and I-376
- Surrounded by many retail/dining/lodging options, and just minutes away from the hustle and bustle of Robinson Township

## PROPERTY HIGHLIGHTS

- $\pm$  2,600 SF available on Ground Floor  $\pm$  4.800 SF available on Third Floor
- Major building upgrades recentlycompleted, including: painted building exterior, complete remodel for all bathrooms, parking lot resurfaced, updated lobby, and two new HVAC units
- Pylon signage available
- Life Safety System includes fire alarms, heatsmoke detectors and emergency lighting
- Free, abundant parking
- Spacious, suburban setting
- Generous lease terms, aggressive tenant improvement allowances and in-house space planning and construction services