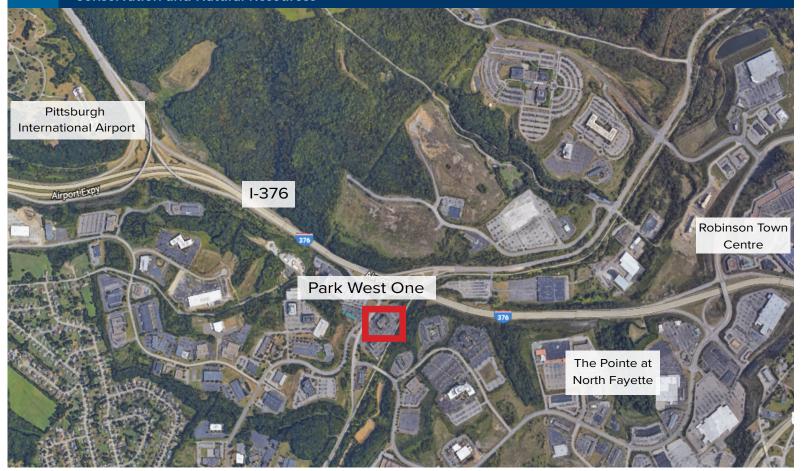

## **LOCATION HIGHLIGHTS**

- Excellent location right off the Parkway West (I-376), approximately 3 mi. east of the Pittsburgh International Airport and 12 mi. from downtown
- Just minutes from Robinson Town Center, the Mall at Robinson, The Pointe at North Fayette, Settlers Ridge and other attractions
- Sits along the Montour Trail, which was named PA's Trail of the Year (2017) by the Department of Conservation and Natural Resources